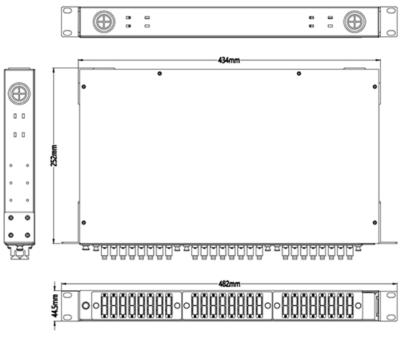

## 3 PANEL (1U) SWING OUT RACK MOUNT LGX CHASSIS FIBER OPTIC SPLICE BOX ENCLOSURE WITH SPLICE TRAY

## PART # QT-3PSO-FOSBE

- 1. MEETS ROHS CERTIFICATION STANDARDS
- 2. COMPLIES WITH CE CERTIFICATION STANDARDS
- 3. COMPLIES WITH FCC CERTIFICATION STANDARDS
- 4. ISO9001 CERTIFIED MANUFACTURING
- 5. COMPLIANCE WITH IEC CERTIFICATION STANDARDS
- 6. FORMED WITH HIGH QUALITY COLD ROLLED STEEL SHEET
- 7. EVEN LEVEL ELECTROSTATIC SPRAYING