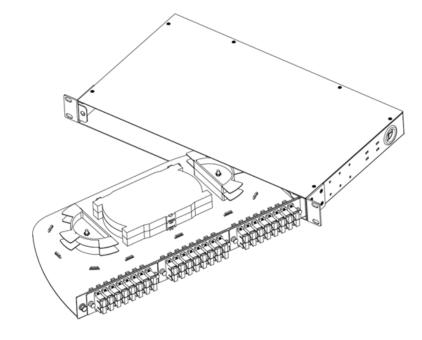

## 3 PANEL (1U) SWING OUT RACK MOUNT LGX CHASSIS FIBER OPTIC SPLICE BOX ENCLOSURE WITH SPLICE TRAY

## PART # QT-3PSO-FOSBE

- 1. MEETS ROHS CERTIFICATION STANDARDS
- 2. COMPLIES WITH CE CERTIFICATION STANDARDS
- 3. COMPLIES WITH FCC CERTIFICATION STANDARDS
- 4. ISO9001 CERTIFIED MANUFACTURING
- 5. COMPLIANCE WITH IEC CERTIFICATION STANDARDS
- 6. FORMED WITH HIGH QUALITY COLD ROLLED STEEL SHEET
- 7. EVEN LEVEL ELECTROSTATIC SPRAYING

## INCLUDES:

- (1) 2 x 12 FIBER SPLICE TRAY
- (7) 4" CABLE TIES
- (8) 6-32 PAN HEAD SCREWS FOR MOUNTING BRACKET
- (4) 10-32 PAN HEAD SCREWS WITH NUT FOR RACK MOUNTING
- (24) 60mm FIBER OPTIC SPLICE SLEEVES WITH STEEL ROD